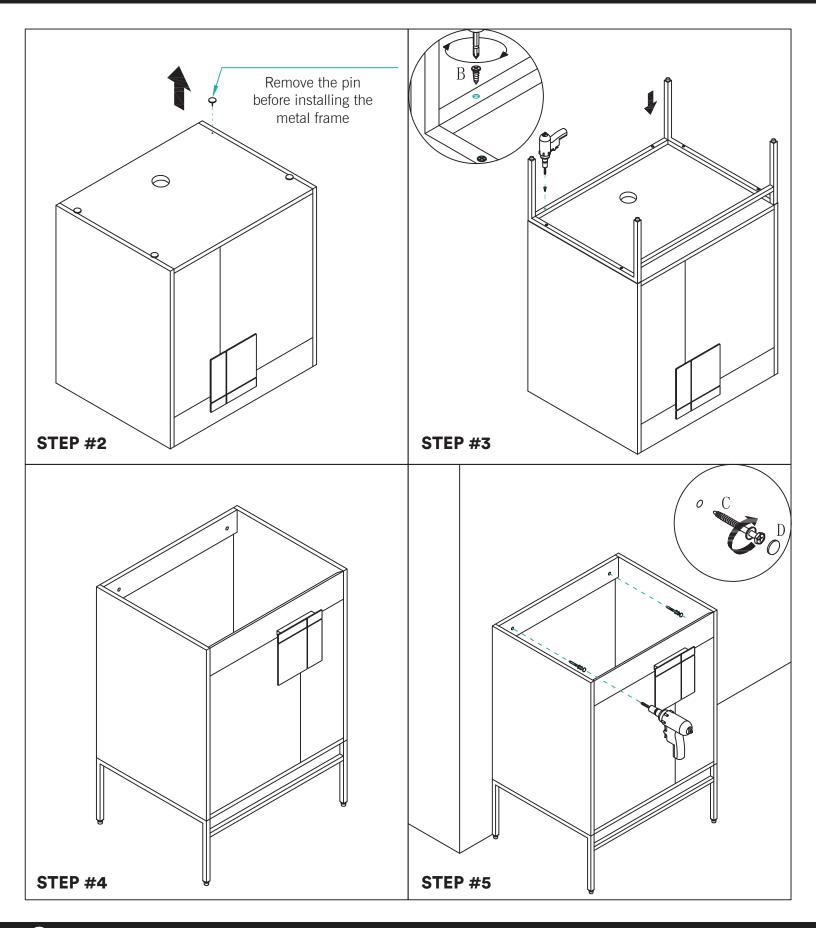

#### **DIMENSIONS/TECHNICAL DATA**

**ATTENTION!** Dimensions may vary by up to 3/8". It is highly recommended to pull all dimensions of actual model for installation and measuring purposes.

3

STEP #1

**ATTENTION!** Dimensions may vary by up to 3/8". It is highly recommended to pull all dimensions of actual model for installation and measuring purposes.