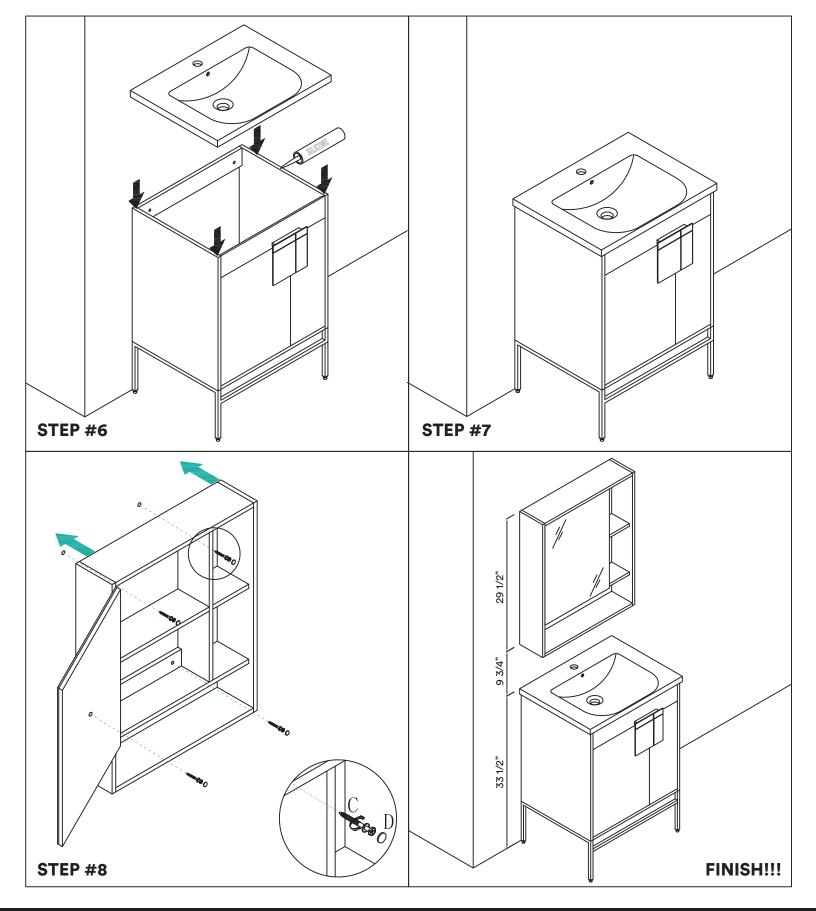

#### **DIMENSIONS/TECHNICAL DATA**

**ATTENTION!** Dimensions may vary by up to 3/8". It is highly recommended to pull all dimensions of actual model for installation and measuring purposes.

3

STEP #1

**ATTENTION!** Dimensions may vary by up to 3/8". It is highly recommended to pull all dimensions of actual model for installation and measuring purposes.