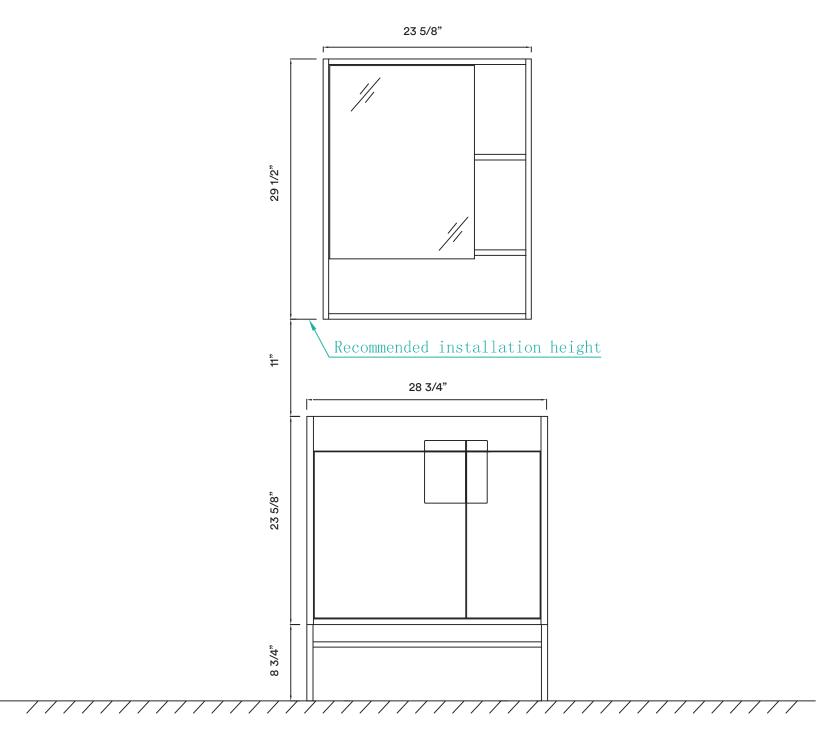

#### **DIMENSIONS/TECHNICAL DATA**

**ATTENTION!** Dimensions may vary by up to 3/8". It is highly recommended to pull all dimensions of actual model for installation and measuring purposes.

3

STEP #1

**ATTENTION!** Dimensions may vary by up to 3/8". It is highly recommended to pull all dimensions of actual model for installation and measuring purposes.