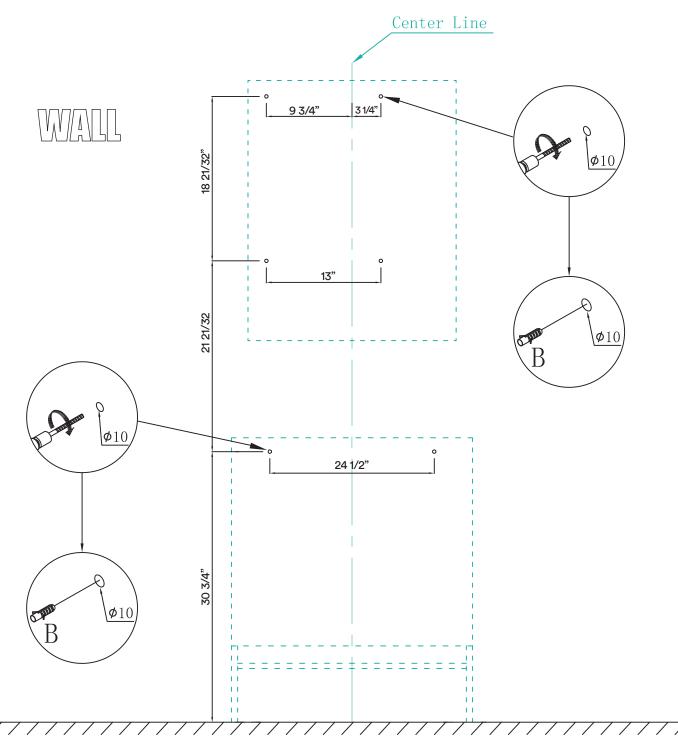

#### **DIMENSIONS/TECHNICAL DATA**

**ATTENTION!** Dimensions may vary by up to 3/8". It is highly recommended to pull all dimensions of actual model for installation and measuring purposes.

3

STEP #1

**ATTENTION!** Dimensions may vary by up to 3/8". It is highly recommended to pull all dimensions of actual model for installation and measuring purposes.